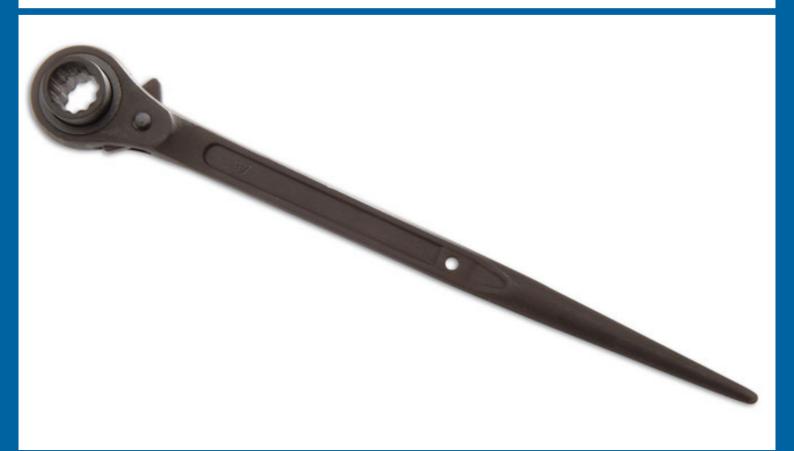

## Ratchet Podger Spanner 13mm x 17mm

Twin-sized ratcheting podger spanner with a long, tapered shaft for easy alignment of component holes and a 13mm and 17mm Bi-Hex (12pt) ratchet head for fast assembly. Manufactured from chrome vanadium with a durable black phosphate finish and a hole for safety cord attachment. A professional tool ideal for scaffolding and construction use, precision engineered to ANSI and DIN standards.

## **Additional Information**

- Size: 13mm x 17mm. Length: 280mm.
- · Deep socket: protects knuckles when working near brickwork.
- Bi-Hex (12pt) double sided ratchet mechanism.
- · Ideal for scaffolding and construction.
- · Manufactured from chrome vanadium with black phosphate finish.